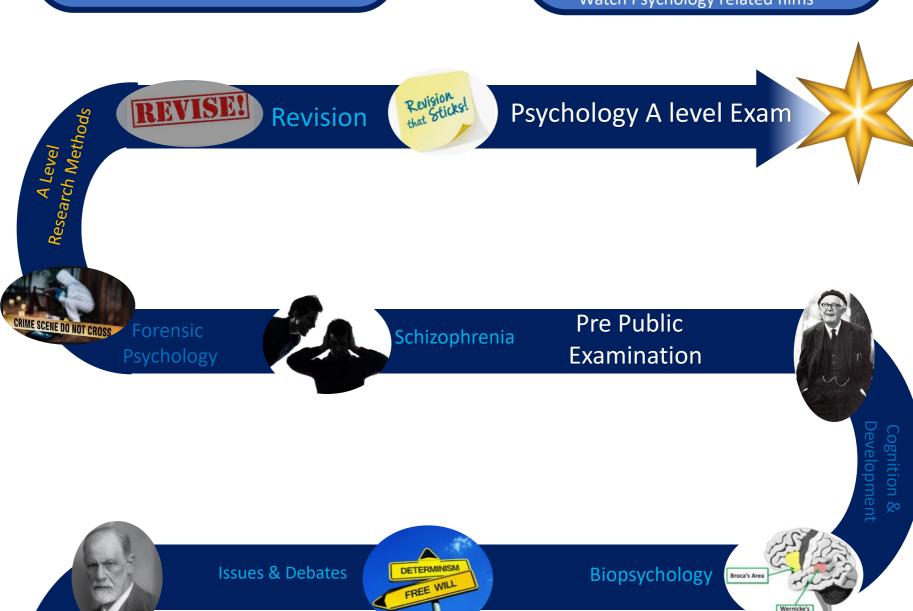

S AS Exam (AQA)

Psychopathology & **Research Methods** 

Approaches in Psychology

Psychology Pre-Public Examination

Written Assessment: Social Influence

Social Influence & Introduction to Research Methods

Baseline Test