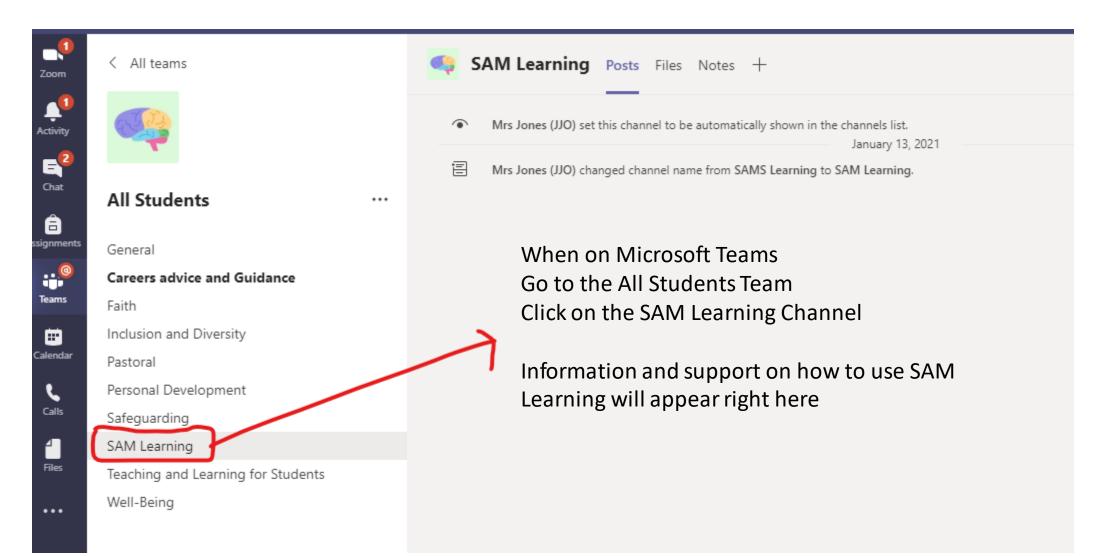

om</u> (or use the link from your school website)

| Centre ID: | CH65EP                                                                                                                     |
|------------|----------------------------------------------------------------------------------------------------------------------------|
| User ID:   | Date of birth followed by two initials: first name then last name.                                                         |
|            | Example: <b>010808DJ</b> is the User ID for David Jones born 1 <sup>st</sup> Aug 2008.                                     |
| Password:  | Initially same as your User ID, you are encouraged to change this to something difficult to guess once you have logged in. |



Online study



### **SAM Learning Support**





## Sim Learning Online study with proven results.

We hope that you are able to make good use of SAM Learning and wish you the best of luck in your studies.