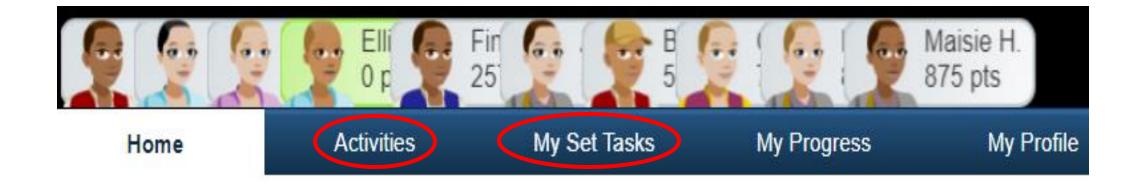

## Sam Learning Online study with proven results.

- Use My Set Tasks if teachers have set you work to do.
- Use Activities to search for specific topics you want to revise... for the Exam Boards you study with.