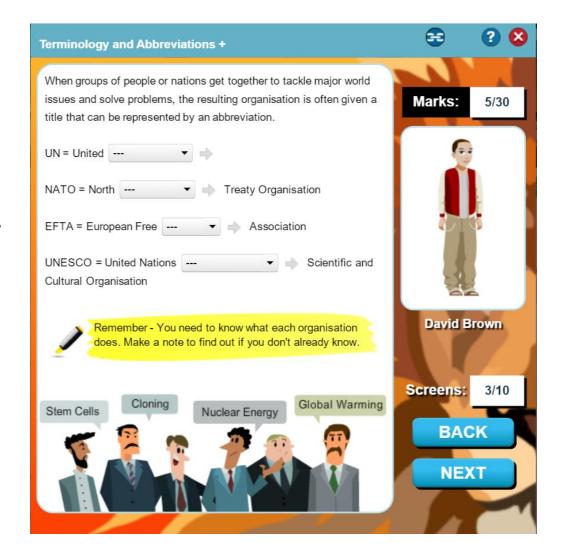

### Introduction for Learners Do homework and revise online

You can access over 100,000 Resources and Activities available across all subject areas *(and linked to exam board specific content).* 

Revise Activities. 10 – 15 minute activities to review knowledge and understanding Test Activities. Test questions with mark-schemes to self-check answers Exam Papers. Timed exam papers with markschemes to self-check answers